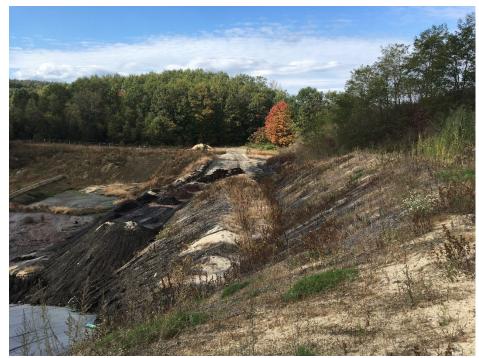

## ANNUAL INSPECTION PHOTOGRAPHS OCTOBER 13, 2023

Photo 1: Landfill working face in the background and leachate collection building in foreground. The photograph was taken looking north.

Photo 2: Landfill working face with benched slope constructed. The photograph was taken from near the top of the active cell and looking west.