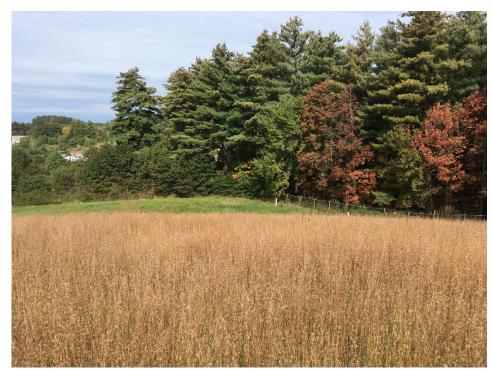

Photo 3: Stable and established slopes in inactive, capped area of landfill. The photograph was taken from near the top of the filled area and looking north.

Photo 4: Landfill area not currently being filled (grassy area between leachate collection building and concrete barriers). The liner is visible on the left side of the photograph. The photograph was taken from near the top of the active cell and looking southwest.