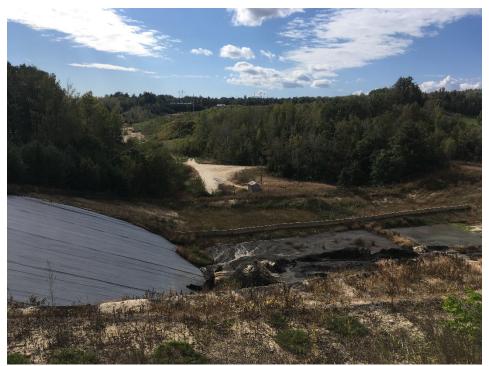

Photo 3: Stable and established slopes in inactive, capped area of landfill. The photograph was taken from near the top of the filled area and looking north.

Photo 4: Landfill area not currently being filled (grassy area between leachate collection building and concrete barriers). The liner is visible on the left side of the photograph. The photograph was taken from near the top of the active cell and looking southwest.