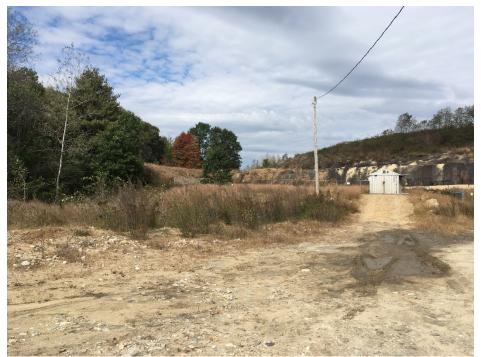

## ANNUAL INSPECTION PHOTOGRAPHS OCTOBER 13, 2023

Photo 1: Landfill working face in the background and leachate collection building in foreground. The photograph was taken looking north.

Photo 2: Landfill working face with benched slope constructed. The photograph was taken from near the top of the active cell and looking west.